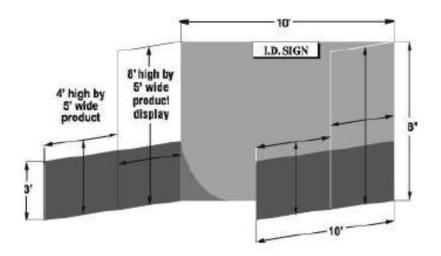

### Maximum height for any product, display or sign is EIGHT FEET.

### **Height Limitation Exceptions:**

1. If you have three or more booths in a row, you may have 8' high displays to the front of the booth except within 10' of where your exhibit adjoins other exhibits. So if you have three booths, your center booth may be 8' high to the front of the booth. With four booths, the center two booths may be 8' high to the front of the booth.

2. Your exhibit height may be 8' to the front of your exhibit WITH THE APPROVAL OF SHOW MANAGEMENT AND THE ADJOINING EXHIBITOR. If you wish to exceed the height limitation and have not contacted show management, come to the show office BEFORE setting up your exhibit.